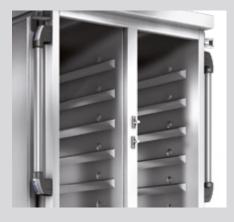

Separate compartments

All doors can be opened independently of one another, even in the 3-door models. This facilitates removing the trays and helps to maintain constant temperatures in the interior for as long as possible.

**Deep-drawn support ledges** Our deep-drawn ledge walls with integrated tip safety consist of a single piece – without dirty joints, sharp corners or edges. This makes cleaning easier, minimises the risk of injury and protects the trays.

Because of this design principle, the interior is equipped entirely with closed ledge walls. Each compartment can be opened individually when loading and removing the trays.

What this means for customers: no undesired air exchange between the compartments, better temperature maintenance, fast access to the cooling elements, easier cleaning and better hygiene – because B.PRO always thinks ahead.