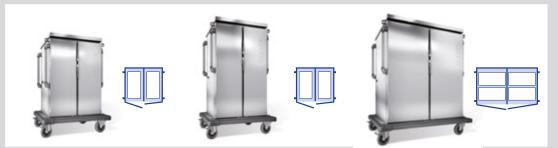

TTW-PK 20-115 DZE Tray transport trolley, for passive cooling with eutectic plates, double-walled, insulated, for Euronorm trays

# **B.PRO TRAY TRANSPORT TROLLEYS, FOR PASSIVE COOLING WITH EUTECTIC PLATES, DOUBLE-WALLED, INSULATED**

| For Euronorm trays                                            | TTW-PK 16-115 DZE                                                                                                                                                                                                                                                                                                                                                                                                                                                                                                  | TTW-PK 20-115 DZE                                                                                                  | TTW-PK 24-115 DDE                                                                                    | TTW-PK 30-115 DDE                                   |
|---------------------------------------------------------------|--------------------------------------------------------------------------------------------------------------------------------------------------------------------------------------------------------------------------------------------------------------------------------------------------------------------------------------------------------------------------------------------------------------------------------------------------------------------------------------------------------------------|--------------------------------------------------------------------------------------------------------------------|------------------------------------------------------------------------------------------------------|-----------------------------------------------------|
| Model                                                         | Tray transport trolley, for passive cooling with eutectic plates, double-walled, insulated, for Euronorm trays                                                                                                                                                                                                                                                                                                                                                                                                     |                                                                                                                    |                                                                                                      |                                                     |
| Basic equipment                                               | <ul> <li>Double-walled insulated, HS standard model in compliance with DIN 18865-9</li> <li>Holders on the inside of the doors for hanging in eutectic plates (not included in the scope of delivery)</li> <li>Deep-drawn support ledges with spacing of 115 mm</li> <li>With 2 vertical, ergonomic push handles on the left and right of the short side</li> <li>Rugged, all-round bumper rail</li> <li>Castors with 160 mm dia., 2 fixed castors and 2 steering castors with brakes, galvanised steel</li> </ul> |                                                                                                                    |                                                                                                      |                                                     |
| Eutectic plates                                               | With 2 eutectic plates                                                                                                                                                                                                                                                                                                                                                                                                                                                                                             | With 4 eutectic plates                                                                                             | With 3 eutectic plates                                                                               | With 6 eutectic plates                              |
| Hinged doors/compartments                                     | 2/2                                                                                                                                                                                                                                                                                                                                                                                                                                                                                                                | 2/2                                                                                                                | 3/3                                                                                                  | 3/3                                                 |
| Capacity                                                      | 16 Euronorm trays,<br>lengthwise                                                                                                                                                                                                                                                                                                                                                                                                                                                                                   | 20 Euronorm trays,<br>lengthwise                                                                                   | 24 Euronorm trays,<br>lengthwise                                                                     | 30 Euronorm trays,<br>lengthwise                    |
| Space between ledges                                          | 115 mm                                                                                                                                                                                                                                                                                                                                                                                                                                                                                                             | 115 mm                                                                                                             | 115 mm                                                                                               | 115 mm                                              |
| Dim. L x W x H (mm)                                           | 1122 x 783 x 1406 mm                                                                                                                                                                                                                                                                                                                                                                                                                                                                                               | 1122 x 783 x 1636 mm                                                                                               | 1554 x 783 x 1406 mm                                                                                 | 1554 x 783 x 1636 mm                                |
| Weight (kg)                                                   | 119 kg                                                                                                                                                                                                                                                                                                                                                                                                                                                                                                             | 133 kg                                                                                                             | 164 kg                                                                                               | 179 kg                                              |
| Order No.                                                     | 573 722                                                                                                                                                                                                                                                                                                                                                                                                                                                                                                            | 573 725                                                                                                            | 573 728                                                                                              | 573 731                                             |
| For Gastronorm trays                                          | TTW-PK 16-115 DZG                                                                                                                                                                                                                                                                                                                                                                                                                                                                                                  | TTW-PK 20-115 DZG                                                                                                  | TTW-PK 24-115 DDG                                                                                    | TTW-PK 30-115 DDG                                   |
| Model                                                         | Tray transport trolleys, zur pass                                                                                                                                                                                                                                                                                                                                                                                                                                                                                  | iven Kühlung, double-walled, ins                                                                                   | ulated, for Gastronorm trays                                                                         |                                                     |
| Basic equipment                                               | <ul> <li>Double-walled insulated, HS standard model in compliance with DIN 18865-9</li> <li>Holders on the inside of the doors for hanging in eutectic plates (not included in the scope of delivery)</li> <li>Deep-drawn support ledges with spacing of 115 mm</li> <li>With 2 vertical, ergonomic push handles on the left and right of the short side</li> <li>Rugged, all-round bumper rail</li> <li>Castors with 160 mm dia., 2 fixed castors and 2 steering castors with brakes, galvanised steel</li> </ul> |                                                                                                                    |                                                                                                      |                                                     |
|                                                               | - Rugged, all-round bumper rail                                                                                                                                                                                                                                                                                                                                                                                                                                                                                    | l                                                                                                                  |                                                                                                      |                                                     |
| Eutectic plates                                               | - Rugged, all-round bumper rail                                                                                                                                                                                                                                                                                                                                                                                                                                                                                    | l                                                                                                                  |                                                                                                      | With 6 eutectic plates                              |
| Eutectic plates<br>Hinged doors/compartments                  | - Rugged, all-round bumper rail<br>- Castors with 160 mm dia., 2 f                                                                                                                                                                                                                                                                                                                                                                                                                                                 | ixed castors and 2 steering casto                                                                                  | ors with brakes, galvanised steel                                                                    | With 6 eutectic plates                              |
|                                                               | - Rugged, all-round bumper rail<br>- Castors with 160 mm dia., 2 f<br>With 2 eutectic plates                                                                                                                                                                                                                                                                                                                                                                                                                       | ixed castors and 2 steering casto<br>With 4 eutectic plates                                                        | ors with brakes, galvanised steel<br>With 3 eutectic plates                                          |                                                     |
| Hinged doors/compartments                                     | <ul> <li>Rugged, all-round bumper rail</li> <li>Castors with 160 mm dia., 2 f</li> <li>With 2 eutectic plates</li> <li>2/2</li> <li>16 Gastronorm trays,</li> </ul>                                                                                                                                                                                                                                                                                                                                                | ixed castors and 2 steering casto<br>With 4 eutectic plates<br>2/2<br>20 Gastronorm trays,                         | With 3 eutectic plates<br>3/3<br>24 Gastronorm trays,                                                | 3/3<br>30 Gastronorm trays,                         |
| Hinged doors/compartments<br>Capacity                         | <ul> <li>Rugged, all-round bumper rail</li> <li>Castors with 160 mm dia., 2 f</li> <li>With 2 eutectic plates</li> <li>2/2</li> <li>16 Gastronorm trays,<br/>lengthwise</li> </ul>                                                                                                                                                                                                                                                                                                                                 | ixed castors and 2 steering casto<br>With 4 eutectic plates<br>2/2<br>20 Gastronorm trays,<br>lengthwise           | With brakes, galvanised steel<br>With 3 eutectic plates<br>3/3<br>24 Gastronorm trays,<br>lengthwise | 3/3<br>30 Gastronorm trays,<br>lengthwise           |
| Hinged doors/compartments<br>Capacity<br>Space between ledges | <ul> <li>Rugged, all-round bumper rail</li> <li>Castors with 160 mm dia., 2 f</li> <li>With 2 eutectic plates</li> <li>2/2</li> <li>16 Gastronorm trays,<br/>lengthwise</li> <li>115 mm</li> </ul>                                                                                                                                                                                                                                                                                                                 | ixed castors and 2 steering casto<br>With 4 eutectic plates<br>2/2<br>20 Gastronorm trays,<br>lengthwise<br>115 mm | With 3 eutectic plates<br>3/3<br>24 Gastronorm trays,<br>lengthwise<br>115 mm                        | 3/3<br>30 Gastronorm trays,<br>lengthwise<br>115 mm |