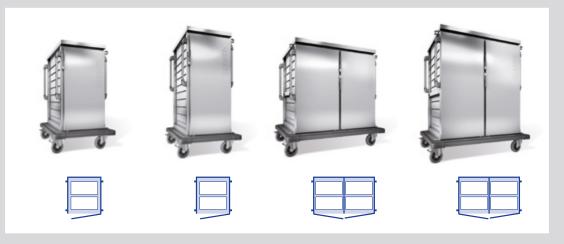

#### **B.PRO tray transport trolley** with passive cooling

At B.PRO, the cooling elements are placed directly in the doors – simply insert the cooling elements (eutectic plates) in the holders on the inside of the doors, and you're done!

Because of this design principle, the interior is equipped entirely with closed ledge walls. Each compartment can be opened individually when loading and removing the trays.

What this means for customers: no undesired air exchange between the compartments, better temperature maintenance, fast access to the cooling elements, easier cleaning and better hygiene – because B.PRO always thinks ahead.