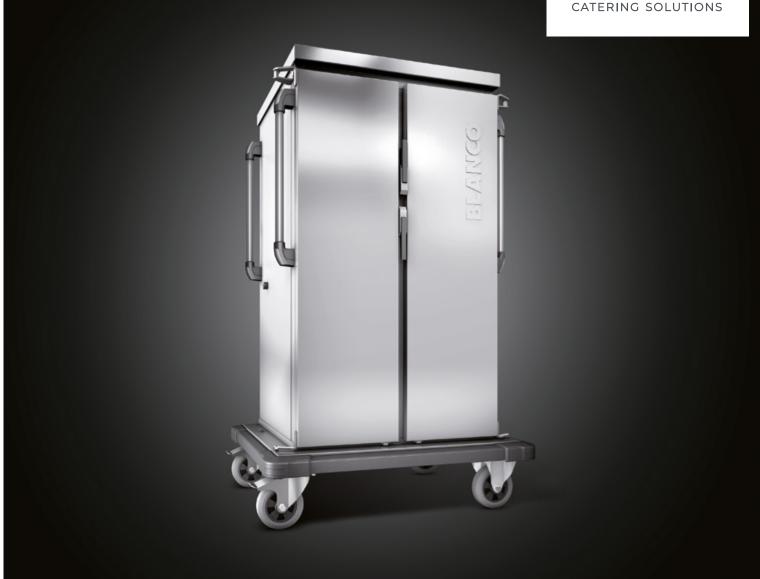

# TRAY TRANSPORT TROLLEYS

For safe and hygienic food distribution in the tray system.

Gastro Economy Sp. Jawna ul. Zakopiańska 163a 30-435 Kraków

#### The tray transport trolleys from B.PRO Catering Solutions.

Four ergonomic push handles with their large handle diameter make transport easier – regardless of which direction they're headed.

The extra-wide all-round bumper rail protects the trolley and furniture, as well as hands when pushing the unit through narrow corridors and doors. The B.PRO tray transport trolleys (TTW) lend a supportive hand. The seamlessly deep-drawn support ledges help you load and unload trays swiftly. The four extra-long push handles offer an ergonomic handle height for everyone in the team – for easier pushing, pulling, manoeuvring for persons of all sizes, even when the doors are open. The high-quality design ensures ideal hygiene with effortless cleaning, which saves valuable time. Quality that draws attention: B.PRO tray transport trolleys – for safe and hygienic food distribution in the tray system.