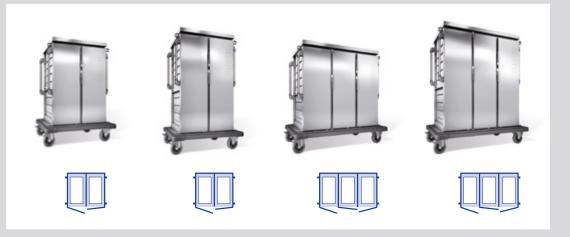

Separate compartments

All doors can be opened independently of one another, even in the 3-door models. This facilitates removing the trays and helps to maintain constant temperatures in the interior for as long as possible.

**Deep-drawn support ledges** Our deep-drawn ledge walls with integrated tip safety consist of a single piece – without dirty joints, sharp corners or edges. This makes cleaning easier, minimises the risk of injury and protects the trays.