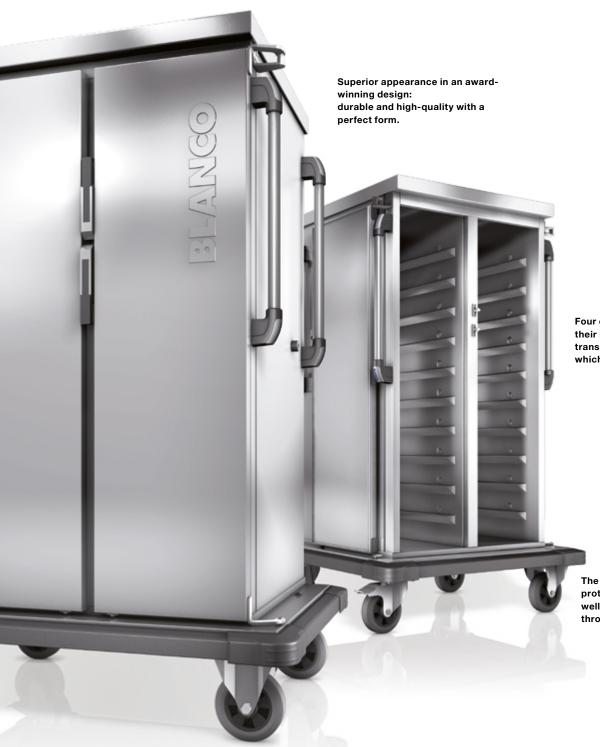

#### The tray transport trolleys from B.PRO Catering Solutions.

Four ergonomic push handles with their large handle diameter make transport easier – regardless of which direction they're headed.

The extra-wide all-round bumper rail protects the trolley and furniture, as well as hands when pushing the unit through narrow corridors and doors. The B.PRO tray transport trolleys (TTW) lend a supportive hand. The seamlessly deep-drawn support ledges help you load and unload trays swiftly. The four extra-long push handles offer an ergonomic handle height for everyone in the team – for easier pushing, pulling, manoeuvring for persons of all sizes, even when the doors are open. The high-quality design ensures ideal hygiene with effortless cleaning, which saves valuable time. Quality that draws attention: B.PRO tray transport trolleys – for safe and hygienic food distribution in the tray system.

Separate compartments

All doors can be opened independently of one another, even in the 3-door models. This facilitates removing the trays and helps to maintain constant temperatures in the interior for as long as possible.

**Deep-drawn support ledges** Our deep-drawn ledge walls with integrated tip safety consist of a single piece – without dirty joints, sharp corners or edges. This makes cleaning easier, minimises the risk of injury and protects the trays.