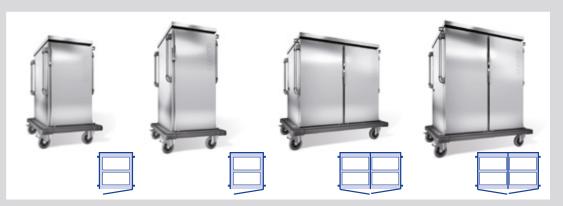

TTW-PK 20-115 DZE Tray transport trolley, for passive cooling with eutectic plates, double-walled, insulated, for Euronorm trays

# **B.PRO TRAY TRANSPORT TROLLEYS, FOR PASSIVE COOLING WITH EUTECTIC PLATES, DOUBLE-WALLED, INSULATED**

| For Euronorm trays                                            | TTW-PK 16-115 DZE                                                                                                                                                                                                                                                                                                                                                                                                                                                                                                  | TTW-PK 20-115 DZE                                                                                                  | TTW-PK 24-115 DDE                                                                                    | TTW-PK 30-115 DDE                                   |
|---------------------------------------------------------------|--------------------------------------------------------------------------------------------------------------------------------------------------------------------------------------------------------------------------------------------------------------------------------------------------------------------------------------------------------------------------------------------------------------------------------------------------------------------------------------------------------------------|--------------------------------------------------------------------------------------------------------------------|------------------------------------------------------------------------------------------------------|-----------------------------------------------------|
| Model                                                         | Tray transport trolley, for passive cooling with eutectic plates, double-walled, insulated, for Euronorm trays                                                                                                                                                                                                                                                                                                                                                                                                     |                                                                                                                    |                                                                                                      |                                                     |
| Basic equipment                                               | <ul> <li>Double-walled insulated, HS standard model in compliance with DIN 18865-9</li> <li>Holders on the inside of the doors for hanging in eutectic plates (not included in the scope of delivery)</li> <li>Deep-drawn support ledges with spacing of 115 mm</li> <li>With 2 vertical, ergonomic push handles on the left and right of the short side</li> <li>Rugged, all-round bumper rail</li> <li>Castors with 160 mm dia., 2 fixed castors and 2 steering castors with brakes, galvanised steel</li> </ul> |                                                                                                                    |                                                                                                      |                                                     |
| Eutectic plates                                               | With 2 eutectic plates                                                                                                                                                                                                                                                                                                                                                                                                                                                                                             | With 4 eutectic plates                                                                                             | With 3 eutectic plates                                                                               | With 6 eutectic plates                              |
| Hinged doors/compartments                                     | 2/2                                                                                                                                                                                                                                                                                                                                                                                                                                                                                                                | 2/2                                                                                                                | 3/3                                                                                                  | 3/3                                                 |
| Capacity                                                      | 16 Euronorm trays,<br>lengthwise                                                                                                                                                                                                                                                                                                                                                                                                                                                                                   | 20 Euronorm trays,<br>lengthwise                                                                                   | 24 Euronorm trays,<br>lengthwise                                                                     | 30 Euronorm trays,<br>lengthwise                    |
| Space between ledges                                          | 115 mm                                                                                                                                                                                                                                                                                                                                                                                                                                                                                                             | 115 mm                                                                                                             | 115 mm                                                                                               | 115 mm                                              |
| Dim. L x W x H (mm)                                           | 1122 x 783 x 1406 mm                                                                                                                                                                                                                                                                                                                                                                                                                                                                                               | 1122 x 783 x 1636 mm                                                                                               | 1554 x 783 x 1406 mm                                                                                 | 1554 x 783 x 1636 mm                                |
| Weight (kg)                                                   | 119 kg                                                                                                                                                                                                                                                                                                                                                                                                                                                                                                             | 133 kg                                                                                                             | 164 kg                                                                                               | 179 kg                                              |
| Order No.                                                     | 573 722                                                                                                                                                                                                                                                                                                                                                                                                                                                                                                            | 573 725                                                                                                            | 573 728                                                                                              | 573 731                                             |
| For Gastronorm trays                                          | TTW-PK 16-115 DZG                                                                                                                                                                                                                                                                                                                                                                                                                                                                                                  | TTW-PK 20-115 DZG                                                                                                  | TTW-PK 24-115 DDG                                                                                    | TTW-PK 30-115 DDG                                   |
| Model                                                         | Tray transport trolleys, zur pass                                                                                                                                                                                                                                                                                                                                                                                                                                                                                  | iven Kühlung, double-walled, ins                                                                                   | ulated, for Gastronorm trays                                                                         |                                                     |
| Basic equipment                                               | <ul> <li>Double-walled insulated, HS standard model in compliance with DIN 18865-9</li> <li>Holders on the inside of the doors for hanging in eutectic plates (not included in the scope of delivery)</li> <li>Deep-drawn support ledges with spacing of 115 mm</li> <li>With 2 vertical, ergonomic push handles on the left and right of the short side</li> <li>Rugged, all-round bumper rail</li> <li>Castors with 160 mm dia., 2 fixed castors and 2 steering castors with brakes, galvanised steel</li> </ul> |                                                                                                                    |                                                                                                      |                                                     |
|                                                               | - Rugged, all-round bumper rail                                                                                                                                                                                                                                                                                                                                                                                                                                                                                    | l                                                                                                                  |                                                                                                      |                                                     |
| Eutectic plates                                               | - Rugged, all-round bumper rail                                                                                                                                                                                                                                                                                                                                                                                                                                                                                    | l                                                                                                                  |                                                                                                      | With 6 eutectic plates                              |
| Eutectic plates<br>Hinged doors/compartments                  | - Rugged, all-round bumper rail<br>- Castors with 160 mm dia., 2 f                                                                                                                                                                                                                                                                                                                                                                                                                                                 | ixed castors and 2 steering casto                                                                                  | ors with brakes, galvanised steel                                                                    | With 6 eutectic plates                              |
|                                                               | - Rugged, all-round bumper rail<br>- Castors with 160 mm dia., 2 f<br>With 2 eutectic plates                                                                                                                                                                                                                                                                                                                                                                                                                       | ixed castors and 2 steering casto<br>With 4 eutectic plates                                                        | ors with brakes, galvanised steel<br>With 3 eutectic plates                                          |                                                     |
| Hinged doors/compartments                                     | <ul> <li>Rugged, all-round bumper rail</li> <li>Castors with 160 mm dia., 2 f</li> <li>With 2 eutectic plates</li> <li>2/2</li> <li>16 Gastronorm trays,</li> </ul>                                                                                                                                                                                                                                                                                                                                                | ixed castors and 2 steering casto<br>With 4 eutectic plates<br>2/2<br>20 Gastronorm trays,                         | With 3 eutectic plates<br>3/3<br>24 Gastronorm trays,                                                | 3/3<br>30 Gastronorm trays,                         |
| Hinged doors/compartments<br>Capacity                         | <ul> <li>Rugged, all-round bumper rail</li> <li>Castors with 160 mm dia., 2 f</li> <li>With 2 eutectic plates</li> <li>2/2</li> <li>16 Gastronorm trays,<br/>lengthwise</li> </ul>                                                                                                                                                                                                                                                                                                                                 | ixed castors and 2 steering casto<br>With 4 eutectic plates<br>2/2<br>20 Gastronorm trays,<br>lengthwise           | With brakes, galvanised steel<br>With 3 eutectic plates<br>3/3<br>24 Gastronorm trays,<br>lengthwise | 3/3<br>30 Gastronorm trays,<br>lengthwise           |
| Hinged doors/compartments<br>Capacity<br>Space between ledges | <ul> <li>Rugged, all-round bumper rail</li> <li>Castors with 160 mm dia., 2 f</li> <li>With 2 eutectic plates</li> <li>2/2</li> <li>16 Gastronorm trays,<br/>lengthwise</li> <li>115 mm</li> </ul>                                                                                                                                                                                                                                                                                                                 | ixed castors and 2 steering casto<br>With 4 eutectic plates<br>2/2<br>20 Gastronorm trays,<br>lengthwise<br>115 mm | With 3 eutectic plates<br>3/3<br>24 Gastronorm trays,<br>lengthwise<br>115 mm                        | 3/3<br>30 Gastronorm trays,<br>lengthwise<br>115 mm |

#### **B.PRO TRAY TRANSPORT TROLLEYS, FOR PASSIVE COOLING** WITH EUTECTIC PLATES, DOUBLE-WALLED, INSULATED

| For Euronorm or<br>Gastronorm trays | TTW-PK 32-115 DZU                                                                                                                                                                                                                                                                                                                                                                                                                                                                                          | TTW 40-115 DZU                                                                                                                        |  |
|-------------------------------------|------------------------------------------------------------------------------------------------------------------------------------------------------------------------------------------------------------------------------------------------------------------------------------------------------------------------------------------------------------------------------------------------------------------------------------------------------------------------------------------------------------|---------------------------------------------------------------------------------------------------------------------------------------|--|
| Model                               | Tray transport trolleys, for passive cooling with 2 eutectic plates, double-walled, insulated, for Euronorm or Gastronorm trays                                                                                                                                                                                                                                                                                                                                                                            | Tray transport trolleys, for passive cooling with<br>3 eutectic plates, double-walled, insulated,<br>for Euronorm or Gastronorm trays |  |
| Basic equipment                     | <ul> <li>Double-walled insulated, HS standard model in compliance with DIN 18865-9</li> <li>Model with dividing wall for the insertion of eutectic plates (not included in scope of delivery)</li> <li>Deep-drawn support ledges with spacing of 115 mm</li> <li>With 2 vertical, ergonomic push handles on the left and right of the short side</li> <li>Rugged, all-round bumper rail</li> <li>Castors with 160 mm dia., 2 fixed castors and 2 steering castors with brakes, galvanised steel</li> </ul> |                                                                                                                                       |  |
| Eutectic plates                     | With 2 eutectic plates                                                                                                                                                                                                                                                                                                                                                                                                                                                                                     | With 3 eutectic plates                                                                                                                |  |
| Hinged doors/compartments           | 2/2                                                                                                                                                                                                                                                                                                                                                                                                                                                                                                        | 2/2                                                                                                                                   |  |
| Capacity                            | 32 Euronorm or<br>Gastronorm trays,<br>crosswise                                                                                                                                                                                                                                                                                                                                                                                                                                                           | 40 Euronorm or<br>Gastronor trays,<br>crosswise                                                                                       |  |
| Space between ledges                | 115 mm                                                                                                                                                                                                                                                                                                                                                                                                                                                                                                     | 115 mm                                                                                                                                |  |
| Dim. L x W x H (mm)                 | 1452 x 956 x 1406 mm                                                                                                                                                                                                                                                                                                                                                                                                                                                                                       | 1452 x 956 x 1636 mm                                                                                                                  |  |
| Weight (kg)                         | 165 kg                                                                                                                                                                                                                                                                                                                                                                                                                                                                                                     | 180 kg                                                                                                                                |  |
| Order No.                           | 574 894                                                                                                                                                                                                                                                                                                                                                                                                                                                                                                    | 574 895                                                                                                                               |  |