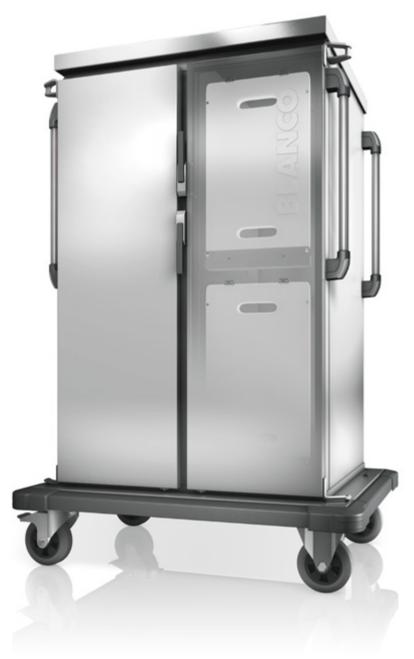

#### The tray transport trolleys from B.PRO Catering Solutions.

Four ergonomic push handles with their large handle diameter make transport easier – regardless of which direction they're headed.

The extra-wide all-round bumper rail protects the trolley and furniture, as well as hands when pushing the unit through narrow corridors and doors. The B.PRO tray transport trolleys (TTW) lend a supportive hand. The seamlessly deep-drawn support ledges help you load and unload trays swiftly. The four extra-long push handles offer an ergonomic handle height for everyone in the team – for easier pushing, pulling, manoeuvring for persons of all sizes, even when the doors are open. The high-quality design ensures ideal hygiene with effortless cleaning, which saves valuable time. Quality that draws attention: B.PRO tray transport trolleys – for safe and hygienic food distribution in the tray system.

#### **Convincing from the outside and the inside:** Quality from the B.PRO brand.

**High-quality materials** 

B.PRO tray transport trolleys are madeof high-quality stainless steel (material1.403). The micro polished surface isextremely resistant to soiling and germs.