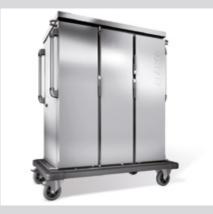

#### The tray transport trolleys from B.PRO Catering Solutions.

Four ergonomic push handles with their large handle diameter make transport easier – regardless of which direction they're headed.

The extra-wide all-round bumper rail protects the trolley and furniture, as well as hands when pushing the unit through narrow corridors and doors. The B.PRO tray transport trolleys (TTW) lend a supportive hand. The seamlessly deep-drawn support ledges help you load and unload trays swiftly. The four extra-long push handles offer an ergonomic handle height for everyone in the team – for easier pushing, pulling, manoeuvring for persons of all sizes, even when the doors are open. The high-quality design ensures ideal hygiene with effortless cleaning, which saves valuable time. Quality that draws attention: B.PRO tray transport trolleys – for safe and hygienic food distribution in the tray system.