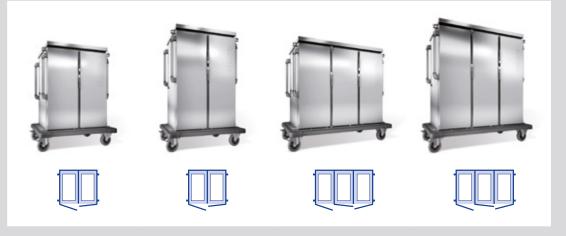

# **B.PRO TRAY TRANSPORT TROLLEYS, FOR PASSIVE COOLING WITH EUTECTIC PLATES, DOUBLE-WALLED, INSULATED**

| For Euronorm trays                                            | TTW-PK 16-115 DZE                                                                                                                                                                                                                                                                                                                                                                                                                                                                                                  | TTW-PK 20-115 DZE                                                                                                  | TTW-PK 24-115 DDE                                                                                    | TTW-PK 30-115 DDE                                   |
|---------------------------------------------------------------|--------------------------------------------------------------------------------------------------------------------------------------------------------------------------------------------------------------------------------------------------------------------------------------------------------------------------------------------------------------------------------------------------------------------------------------------------------------------------------------------------------------------|--------------------------------------------------------------------------------------------------------------------|------------------------------------------------------------------------------------------------------|-----------------------------------------------------|
| Model                                                         | Tray transport trolley, for passive cooling with eutectic plates, double-walled, insulated, for Euronorm trays                                                                                                                                                                                                                                                                                                                                                                                                     |                                                                                                                    |                                                                                                      |                                                     |
| Basic equipment                                               | <ul> <li>Double-walled insulated, HS standard model in compliance with DIN 18865-9</li> <li>Holders on the inside of the doors for hanging in eutectic plates (not included in the scope of delivery)</li> <li>Deep-drawn support ledges with spacing of 115 mm</li> <li>With 2 vertical, ergonomic push handles on the left and right of the short side</li> <li>Rugged, all-round bumper rail</li> <li>Castors with 160 mm dia., 2 fixed castors and 2 steering castors with brakes, galvanised steel</li> </ul> |                                                                                                                    |                                                                                                      |                                                     |
| Eutectic plates                                               | With 2 eutectic plates                                                                                                                                                                                                                                                                                                                                                                                                                                                                                             | With 4 eutectic plates                                                                                             | With 3 eutectic plates                                                                               | With 6 eutectic plates                              |
| Hinged doors/compartments                                     | 2/2                                                                                                                                                                                                                                                                                                                                                                                                                                                                                                                | 2/2                                                                                                                | 3/3                                                                                                  | 3/3                                                 |
| Capacity                                                      | 16 Euronorm trays,<br>lengthwise                                                                                                                                                                                                                                                                                                                                                                                                                                                                                   | 20 Euronorm trays,<br>lengthwise                                                                                   | 24 Euronorm trays,<br>lengthwise                                                                     | 30 Euronorm trays,<br>lengthwise                    |
| Space between ledges                                          | 115 mm                                                                                                                                                                                                                                                                                                                                                                                                                                                                                                             | 115 mm                                                                                                             | 115 mm                                                                                               | 115 mm                                              |
| Dim. L x W x H (mm)                                           | 1122 x 783 x 1406 mm                                                                                                                                                                                                                                                                                                                                                                                                                                                                                               | 1122 x 783 x 1636 mm                                                                                               | 1554 x 783 x 1406 mm                                                                                 | 1554 x 783 x 1636 mm                                |
| Weight (kg)                                                   | 119 kg                                                                                                                                                                                                                                                                                                                                                                                                                                                                                                             | 133 kg                                                                                                             | 164 kg                                                                                               | 179 kg                                              |
| Order No.                                                     | 573 722                                                                                                                                                                                                                                                                                                                                                                                                                                                                                                            | 573 725                                                                                                            | 573 728                                                                                              | 573 731                                             |
| For Gastronorm trays                                          | TTW-PK 16-115 DZG                                                                                                                                                                                                                                                                                                                                                                                                                                                                                                  | TTW-PK 20-115 DZG                                                                                                  | TTW-PK 24-115 DDG                                                                                    | TTW-PK 30-115 DDG                                   |
| Model                                                         | Tray transport trolleys, zur pass                                                                                                                                                                                                                                                                                                                                                                                                                                                                                  | iven Kühlung, double-walled, ins                                                                                   | ulated, for Gastronorm trays                                                                         |                                                     |
| Basic equipment                                               | <ul> <li>Double-walled insulated, HS standard model in compliance with DIN 18865-9</li> <li>Holders on the inside of the doors for hanging in eutectic plates (not included in the scope of delivery)</li> <li>Deep-drawn support ledges with spacing of 115 mm</li> <li>With 2 vertical, ergonomic push handles on the left and right of the short side</li> <li>Rugged, all-round bumper rail</li> <li>Castors with 160 mm dia., 2 fixed castors and 2 steering castors with brakes, galvanised steel</li> </ul> |                                                                                                                    |                                                                                                      |                                                     |
|                                                               | - Rugged, all-round bumper rail                                                                                                                                                                                                                                                                                                                                                                                                                                                                                    | l                                                                                                                  |                                                                                                      |                                                     |
| Eutectic plates                                               | - Rugged, all-round bumper rail                                                                                                                                                                                                                                                                                                                                                                                                                                                                                    | l                                                                                                                  |                                                                                                      | With 6 eutectic plates                              |
| Eutectic plates<br>Hinged doors/compartments                  | - Rugged, all-round bumper rail<br>- Castors with 160 mm dia., 2 f                                                                                                                                                                                                                                                                                                                                                                                                                                                 | ixed castors and 2 steering casto                                                                                  | ors with brakes, galvanised steel                                                                    | With 6 eutectic plates                              |
|                                                               | - Rugged, all-round bumper rail<br>- Castors with 160 mm dia., 2 f<br>With 2 eutectic plates                                                                                                                                                                                                                                                                                                                                                                                                                       | ixed castors and 2 steering casto<br>With 4 eutectic plates                                                        | ors with brakes, galvanised steel<br>With 3 eutectic plates                                          |                                                     |
| Hinged doors/compartments                                     | <ul> <li>Rugged, all-round bumper rail</li> <li>Castors with 160 mm dia., 2 f</li> <li>With 2 eutectic plates</li> <li>2/2</li> <li>16 Gastronorm trays,</li> </ul>                                                                                                                                                                                                                                                                                                                                                | ixed castors and 2 steering casto<br>With 4 eutectic plates<br>2/2<br>20 Gastronorm trays,                         | With 3 eutectic plates<br>3/3<br>24 Gastronorm trays,                                                | 3/3<br>30 Gastronorm trays,                         |
| Hinged doors/compartments<br>Capacity                         | <ul> <li>Rugged, all-round bumper rail</li> <li>Castors with 160 mm dia., 2 f</li> <li>With 2 eutectic plates</li> <li>2/2</li> <li>16 Gastronorm trays,<br/>lengthwise</li> </ul>                                                                                                                                                                                                                                                                                                                                 | ixed castors and 2 steering casto<br>With 4 eutectic plates<br>2/2<br>20 Gastronorm trays,<br>lengthwise           | With brakes, galvanised steel<br>With 3 eutectic plates<br>3/3<br>24 Gastronorm trays,<br>lengthwise | 3/3<br>30 Gastronorm trays,<br>lengthwise           |
| Hinged doors/compartments<br>Capacity<br>Space between ledges | <ul> <li>Rugged, all-round bumper rail</li> <li>Castors with 160 mm dia., 2 f</li> <li>With 2 eutectic plates</li> <li>2/2</li> <li>16 Gastronorm trays,<br/>lengthwise</li> <li>115 mm</li> </ul>                                                                                                                                                                                                                                                                                                                 | ixed castors and 2 steering casto<br>With 4 eutectic plates<br>2/2<br>20 Gastronorm trays,<br>lengthwise<br>115 mm | With 3 eutectic plates<br>3/3<br>24 Gastronorm trays,<br>lengthwise<br>115 mm                        | 3/3<br>30 Gastronorm trays,<br>lengthwise<br>115 mm |

### **B.PRO TRAY TRANSPORT TROLLEYS, DOUBLE-WALLED, INSULATED**

| For Euronorm trays        | TTW 16-115 DZE                                                                                                                                                                                                                                                                                                                                                                                  | TTW 20-115 DZE                     | TTW 24-115 DDE                     | TTW 30-115 DDE                     |
|---------------------------|-------------------------------------------------------------------------------------------------------------------------------------------------------------------------------------------------------------------------------------------------------------------------------------------------------------------------------------------------------------------------------------------------|------------------------------------|------------------------------------|------------------------------------|
| Model                     | Tray transport trolleys, double-walled, insulated, for Euronorm trays                                                                                                                                                                                                                                                                                                                           |                                    |                                    |                                    |
| Basic equipment           | <ul> <li>Double-walled insulated, HS standard model in compliance with DIN 18865-9</li> <li>Deep-drawn support ledges with spacing of 115 mm</li> <li>With 2 vertical, ergonomic push handles on the left and right of the short side</li> <li>Rugged, all-round bumper rail</li> <li>Castors with 160 mm dia., 2 fixed castors and 2 steering castors with brakes, galvanised steel</li> </ul> |                                    |                                    |                                    |
| Hinged doors/compartments | 2/2                                                                                                                                                                                                                                                                                                                                                                                             | 2/2                                | 3/3                                | 3/3                                |
| Capacity                  | 16 Euronorm trays,<br>lengthwise                                                                                                                                                                                                                                                                                                                                                                | 20 Euronorm trays,<br>lengthwise   | 24 Euronorm trays,<br>lengthwise   | 30 Euronorm trays,<br>lengthwise   |
| Space between ledges      | 115 mm                                                                                                                                                                                                                                                                                                                                                                                          | 115 mm                             | 115 mm                             | 115 mm                             |
| Dim. L x W x H (mm)       | 1122 x 783 x 1406 mm                                                                                                                                                                                                                                                                                                                                                                            | 1122 x 783 x 1636 mm               | 1554 x 783 x 1406 mm               | 1554 x 783 x 1636 mm               |
| Weight (kg)               | 111 kg                                                                                                                                                                                                                                                                                                                                                                                          | 124 kg                             | 151 kg                             | 166 kg                             |
| Order No.                 | 573 721                                                                                                                                                                                                                                                                                                                                                                                         | 573 724                            | 573 727                            | 573 730                            |
| For Gastronorm trays      | TTW 16-115 DZG                                                                                                                                                                                                                                                                                                                                                                                  | TTW 20-115 DZG                     | TTW 24-115 DDG                     | TTW 30-115 DDG                     |
| Model                     | Tray transport trolleys, double-                                                                                                                                                                                                                                                                                                                                                                | valled, insulated, for Gastronorm  | trays                              |                                    |
| Basic equipment           | <ul> <li>Double-walled insulated, HS standard model in compliance with DIN 18865-9</li> <li>Deep-drawn support ledges with spacing of 115 mm</li> <li>With 2 vertical, ergonomic push handles on the left and right of the short side</li> <li>Rugged, all-round bumper rail</li> <li>Castors with 160 mm dia., 2 fixed castors and 2 steering castors with brakes, galvanised steel</li> </ul> |                                    |                                    |                                    |
| Hinged doors/compartments | 2/2                                                                                                                                                                                                                                                                                                                                                                                             | 2/2                                | 3/3                                | 3/3                                |
| Capacity                  | 16 Gastronorm trays,<br>lengthwise                                                                                                                                                                                                                                                                                                                                                              | 20 Gastronorm trays,<br>lengthwise | 24 Gastronorm trays,<br>lengthwise | 30 Gastronorm trays,<br>lengthwise |
| Space between ledges      | 115 mm                                                                                                                                                                                                                                                                                                                                                                                          | 115 mm                             | 115 mm                             | 115 mm                             |
| Dim. L x W x H (mm)       | 1032 x 783 x 1406 mm                                                                                                                                                                                                                                                                                                                                                                            | 1032 x 783 x 1636 mm               | 1419 x 783 x 1406 mm               | 1419 x 783 x 1636 mm               |
| Weight (kg)               | 106 kg                                                                                                                                                                                                                                                                                                                                                                                          | 118 kg                             | 143 kg                             | 159 kg                             |
| Order No.                 | 573 733                                                                                                                                                                                                                                                                                                                                                                                         | 573 736                            | 573 739                            | 573 742                            |

## **B.PRO TRAY TRANSPORT TROLLEYS, SINGLE-WALLED**

| For Euronorm trays        | TTW 16-115 EZE                                                                                                                                                                                                                                                                                                                                                                       | TTW 20-115 EZE                     | TTW 24-115 EDE                     | TTW 30-115 EDE                     |
|---------------------------|--------------------------------------------------------------------------------------------------------------------------------------------------------------------------------------------------------------------------------------------------------------------------------------------------------------------------------------------------------------------------------------|------------------------------------|------------------------------------|------------------------------------|
| Model                     | Tray transport trolleys, single-walled, for Euronorm trays                                                                                                                                                                                                                                                                                                                           |                                    |                                    |                                    |
| Basic equipment           | <ul> <li>Single-walled HS standard model in compliance with DIN 18865-9</li> <li>Deep-drawn support ledges with spacing of 115 mm</li> <li>With 2 vertical, ergonomic push handles on the left and right of the short side</li> <li>Rugged, all-round bumper rail</li> <li>Castors with 160 mm dia., 2 fixed castors and 2 steering castors with brakes, galvanised steel</li> </ul> |                                    |                                    |                                    |
| Hinged doors/compartments | 2/2                                                                                                                                                                                                                                                                                                                                                                                  | 2/2                                | 3/3                                | 3/3                                |
| Capacity                  | 16 Euronorm trays,<br>lengthwise                                                                                                                                                                                                                                                                                                                                                     | 20 Euronorm trays,<br>lengthwise   | 24 Euronorm trays,<br>lengthwise   | 30 Euronorm trays,<br>lengthwise   |
| Space between ledges      | 115 mm                                                                                                                                                                                                                                                                                                                                                                               | 115 mm                             | 115 mm                             | 115 mm                             |
| Dim. L x W x H (mm)       | 1122 x 783 x 1406 mm                                                                                                                                                                                                                                                                                                                                                                 | 1122 x 783 x 1636 mm               | 1554 x 783 x 1406 mm               | 1554 x 783 x 1636 mm               |
| Weight (kg)               | 93 kg                                                                                                                                                                                                                                                                                                                                                                                | 103 kg                             | 127 kg                             | 141 kg                             |
| Order No.                 | 573 720                                                                                                                                                                                                                                                                                                                                                                              | 573 723                            | 573 726                            | 573 729                            |
| For Gastronorm trays      | TTW 16-115 EZG                                                                                                                                                                                                                                                                                                                                                                       | TTW 20-115 EZG                     | TTW 24-115 EDG                     | TTW 30-115 EDG                     |
| Model                     | Tray transport trolleys, single-w                                                                                                                                                                                                                                                                                                                                                    | alled, for Gastronorm trays        |                                    |                                    |
| Basic equipment           | <ul> <li>Single-walled HS standard model in compliance with DIN 18865-9</li> <li>Deep-drawn support ledges with spacing of 115 mm</li> <li>With 2 vertical, ergonomic push handles on the left and right of the short side</li> <li>Rugged, all-round bumper rail</li> <li>Castors with 160 mm dia., 2 fixed castors and 2 steering castors with brakes, galvanised steel</li> </ul> |                                    |                                    |                                    |
| Hinged doors/compartments | 2/2                                                                                                                                                                                                                                                                                                                                                                                  | 2/2                                | 3/3                                | 3/3                                |
| Capacity                  | 16 Gastronorm trays,<br>lengthwise                                                                                                                                                                                                                                                                                                                                                   | 20 Gastronorm trays,<br>lengthwise | 24 Gastronorm trays,<br>lengthwise | 30 Gastronorm trays,<br>lengthwise |
| Space between ledges      | 115 mm                                                                                                                                                                                                                                                                                                                                                                               | 115 mm                             | 115 mm                             | 115 mm                             |
| Dim. L x W x H (mm)       | 1032 x 783 x 1406 mm                                                                                                                                                                                                                                                                                                                                                                 | 1032 x 783 x 1636 mm               | 1419 x 783 x 1406 mm               | 1419 x 783 x 1636 mm               |
| Weight (kg)               | 89 kg                                                                                                                                                                                                                                                                                                                                                                                | 98 kg                              | 119 kg                             | 134 kg                             |
| Order No.                 | 573 732                                                                                                                                                                                                                                                                                                                                                                              | 573 735                            | 573 738                            | 573 741                            |