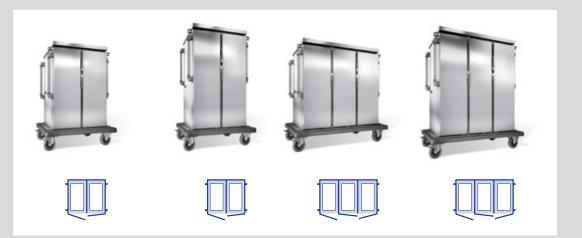

Separate compartments

All doors can be opened independently of one another, even in the 3-door models. This facilitates removing the trays and helps to maintain constant temperatures in the interior for as long as possible.

### **B.PRO TRAY TRANSPORT TROLLEYS, DOUBLE-WALLED, INSULATED**

| For Euronorm trays        | TTW 16-115 DZE                                                                                                                                                                                                                                                                                                                                                                                  | TTW 20-115 DZE                     | TTW 24-115 DDE                     | TTW 30-115 DDE                     |
|---------------------------|-------------------------------------------------------------------------------------------------------------------------------------------------------------------------------------------------------------------------------------------------------------------------------------------------------------------------------------------------------------------------------------------------|------------------------------------|------------------------------------|------------------------------------|
| Model                     | Tray transport trolleys, double-walled, insulated, for Euronorm trays                                                                                                                                                                                                                                                                                                                           |                                    |                                    |                                    |
| Basic equipment           | <ul> <li>Double-walled insulated, HS standard model in compliance with DIN 18865-9</li> <li>Deep-drawn support ledges with spacing of 115 mm</li> <li>With 2 vertical, ergonomic push handles on the left and right of the short side</li> <li>Rugged, all-round bumper rail</li> <li>Castors with 160 mm dia., 2 fixed castors and 2 steering castors with brakes, galvanised steel</li> </ul> |                                    |                                    |                                    |
| Hinged doors/compartments | 2/2                                                                                                                                                                                                                                                                                                                                                                                             | 2/2                                | 3/3                                | 3/3                                |
| Capacity                  | 16 Euronorm trays,<br>lengthwise                                                                                                                                                                                                                                                                                                                                                                | 20 Euronorm trays,<br>lengthwise   | 24 Euronorm trays,<br>lengthwise   | 30 Euronorm trays,<br>lengthwise   |
| Space between ledges      | 115 mm                                                                                                                                                                                                                                                                                                                                                                                          | 115 mm                             | 115 mm                             | 115 mm                             |
| Dim. L x W x H (mm)       | 1122 x 783 x 1406 mm                                                                                                                                                                                                                                                                                                                                                                            | 1122 x 783 x 1636 mm               | 1554 x 783 x 1406 mm               | 1554 x 783 x 1636 mm               |
| Weight (kg)               | 111 kg                                                                                                                                                                                                                                                                                                                                                                                          | 124 kg                             | 151 kg                             | 166 kg                             |
| Order No.                 | 573 721                                                                                                                                                                                                                                                                                                                                                                                         | 573 724                            | 573 727                            | 573 730                            |
| For Gastronorm trays      | TTW 16-115 DZG                                                                                                                                                                                                                                                                                                                                                                                  | TTW 20-115 DZG                     | TTW 24-115 DDG                     | TTW 30-115 DDG                     |
| Model                     | Tray transport trolleys, double-                                                                                                                                                                                                                                                                                                                                                                | valled, insulated, for Gastronorm  | trays                              |                                    |
| Basic equipment           | <ul> <li>Double-walled insulated, HS standard model in compliance with DIN 18865-9</li> <li>Deep-drawn support ledges with spacing of 115 mm</li> <li>With 2 vertical, ergonomic push handles on the left and right of the short side</li> <li>Rugged, all-round bumper rail</li> <li>Castors with 160 mm dia., 2 fixed castors and 2 steering castors with brakes, galvanised steel</li> </ul> |                                    |                                    |                                    |
| Hinged doors/compartments | 2/2                                                                                                                                                                                                                                                                                                                                                                                             | 2/2                                | 3/3                                | 3/3                                |
| Capacity                  | 16 Gastronorm trays,<br>lengthwise                                                                                                                                                                                                                                                                                                                                                              | 20 Gastronorm trays,<br>lengthwise | 24 Gastronorm trays,<br>lengthwise | 30 Gastronorm trays,<br>lengthwise |
| Space between ledges      | 115 mm                                                                                                                                                                                                                                                                                                                                                                                          | 115 mm                             | 115 mm                             | 115 mm                             |
| Dim. L x W x H (mm)       | 1032 x 783 x 1406 mm                                                                                                                                                                                                                                                                                                                                                                            | 1032 x 783 x 1636 mm               | 1419 x 783 x 1406 mm               | 1419 x 783 x 1636 mm               |
| Weight (kg)               | 106 kg                                                                                                                                                                                                                                                                                                                                                                                          | 118 kg                             | 143 kg                             | 159 kg                             |
| Order No.                 | 573 733                                                                                                                                                                                                                                                                                                                                                                                         | 573 736                            | 573 739                            | 573 742                            |

#### BPROTRAY TRANSPORT TROLLEYS, DOUBLE-WALLED, INSULATED

| For Euronorm or<br>Gastronorm trays | TTW 16-115 DEU                                                                                                                                                                                                                                                                                                                                                                 | TTW 20-115 DEU                             | TTW 32-115 DZU                            | TTW 40-115 DZU                            |
|-------------------------------------|--------------------------------------------------------------------------------------------------------------------------------------------------------------------------------------------------------------------------------------------------------------------------------------------------------------------------------------------------------------------------------|--------------------------------------------|-------------------------------------------|-------------------------------------------|
| Model                               | Tray transport trolleys, double-                                                                                                                                                                                                                                                                                                                                               | walled, insulated, for Euronorm o          | r Gastronorm trays                        |                                           |
| Basic equipment                     | <ul> <li>Double-walled insulated, HS standard model in compliance with DIN 18865-9</li> <li>Deep-drawn support ledges with spacing of 115 mm</li> <li>With 2 vertical, ergonomic push handles on the left and right of the short side</li> <li>Rugged, all-round bumper rail</li> <li>Castors with 160 mm dia., 4 steering castors, 2 with brakes, galvanised steel</li> </ul> |                                            |                                           |                                           |
| Hinged doors/compartments           | 1/1                                                                                                                                                                                                                                                                                                                                                                            | 1/1                                        | 2/2                                       | 2/2                                       |
| Capacity                            | 16 Euronorm or Gastronorm trays, crosswise                                                                                                                                                                                                                                                                                                                                     | 20 Euronorm or Gastronorm trays, crosswise | 32 Euronorm or Gastronor trays, crosswise | 40 Euronorm or Gastronor trays, crosswise |
| Space between ledges                | 115 mm                                                                                                                                                                                                                                                                                                                                                                         | 115 mm                                     | 115 mm                                    | 115 mm                                    |
| Dim. L x W x H (mm)                 | 870 x 956 x 1406 mm                                                                                                                                                                                                                                                                                                                                                            | 870 x 956 x 1636 mm                        | 1452 x 956 x 1406 mm                      | 1452 x 956 x 1636 mm                      |
| Weight (kg)                         | 92 kg                                                                                                                                                                                                                                                                                                                                                                          | 102 kg                                     | 138 kg                                    | 158 kg                                    |
| Order No.                           | 573 745                                                                                                                                                                                                                                                                                                                                                                        | 573 747                                    | 573 749                                   | 573 751                                   |

## **B.PRO TRAY TRANSPORT TROLLEYS, SINGLE-WALLED**

| For Euronorm trays        | TTW 16-115 EZE                                                                                                                                                                                                                                                                                                                                                                       | TTW 20-115 EZE                     | TTW 24-115 EDE                     | TTW 30-115 EDE                     |
|---------------------------|--------------------------------------------------------------------------------------------------------------------------------------------------------------------------------------------------------------------------------------------------------------------------------------------------------------------------------------------------------------------------------------|------------------------------------|------------------------------------|------------------------------------|
| Model                     | Tray transport trolleys, single-walled, for Euronorm trays                                                                                                                                                                                                                                                                                                                           |                                    |                                    |                                    |
| Basic equipment           | <ul> <li>Single-walled HS standard model in compliance with DIN 18865-9</li> <li>Deep-drawn support ledges with spacing of 115 mm</li> <li>With 2 vertical, ergonomic push handles on the left and right of the short side</li> <li>Rugged, all-round bumper rail</li> <li>Castors with 160 mm dia., 2 fixed castors and 2 steering castors with brakes, galvanised steel</li> </ul> |                                    |                                    |                                    |
| Hinged doors/compartments | 2/2                                                                                                                                                                                                                                                                                                                                                                                  | 2/2                                | 3/3                                | 3/3                                |
| Capacity                  | 16 Euronorm trays,<br>lengthwise                                                                                                                                                                                                                                                                                                                                                     | 20 Euronorm trays,<br>lengthwise   | 24 Euronorm trays,<br>lengthwise   | 30 Euronorm trays,<br>lengthwise   |
| Space between ledges      | 115 mm                                                                                                                                                                                                                                                                                                                                                                               | 115 mm                             | 115 mm                             | 115 mm                             |
| Dim. L x W x H (mm)       | 1122 x 783 x 1406 mm                                                                                                                                                                                                                                                                                                                                                                 | 1122 x 783 x 1636 mm               | 1554 x 783 x 1406 mm               | 1554 x 783 x 1636 mm               |
| Weight (kg)               | 93 kg                                                                                                                                                                                                                                                                                                                                                                                | 103 kg                             | 127 kg                             | 141 kg                             |
| Order No.                 | 573 720                                                                                                                                                                                                                                                                                                                                                                              | 573 723                            | 573 726                            | 573 729                            |
| For Gastronorm trays      | TTW 16-115 EZG                                                                                                                                                                                                                                                                                                                                                                       | TTW 20-115 EZG                     | TTW 24-115 EDG                     | TTW 30-115 EDG                     |
| Model                     | Tray transport trolleys, single-w                                                                                                                                                                                                                                                                                                                                                    | alled, for Gastronorm trays        |                                    |                                    |
| Basic equipment           | <ul> <li>Single-walled HS standard model in compliance with DIN 18865-9</li> <li>Deep-drawn support ledges with spacing of 115 mm</li> <li>With 2 vertical, ergonomic push handles on the left and right of the short side</li> <li>Rugged, all-round bumper rail</li> <li>Castors with 160 mm dia., 2 fixed castors and 2 steering castors with brakes, galvanised steel</li> </ul> |                                    |                                    |                                    |
| Hinged doors/compartments | 2/2                                                                                                                                                                                                                                                                                                                                                                                  | 2/2                                | 3/3                                | 3/3                                |
| Capacity                  | 16 Gastronorm trays,<br>lengthwise                                                                                                                                                                                                                                                                                                                                                   | 20 Gastronorm trays,<br>lengthwise | 24 Gastronorm trays,<br>lengthwise | 30 Gastronorm trays,<br>lengthwise |
| Space between ledges      | 115 mm                                                                                                                                                                                                                                                                                                                                                                               | 115 mm                             | 115 mm                             | 115 mm                             |
| Dim. L x W x H (mm)       | 1032 x 783 x 1406 mm                                                                                                                                                                                                                                                                                                                                                                 | 1032 x 783 x 1636 mm               | 1419 x 783 x 1406 mm               | 1419 x 783 x 1636 mm               |
| Weight (kg)               | 89 kg                                                                                                                                                                                                                                                                                                                                                                                | 98 kg                              | 119 kg                             | 134 kg                             |
| Order No.                 | 573 732                                                                                                                                                                                                                                                                                                                                                                              | 573 735                            | 573 738                            | 573 741                            |

## **B.PRO TRAY TRANSPORT TROLLEYS, SINGLE-WALLED**

| For Euronorm or<br>Gastronorm trays | TTW 16-115 EEU                                                                                                                                                                                                                                                                                                                                                      | TTW 20-115 EEU                                  | TTW 32-115 EZU                                  | TTW 40-115 EZU                                  |
|-------------------------------------|---------------------------------------------------------------------------------------------------------------------------------------------------------------------------------------------------------------------------------------------------------------------------------------------------------------------------------------------------------------------|-------------------------------------------------|-------------------------------------------------|-------------------------------------------------|
| Model                               | Tray transport trolleys, single-walled, for Euronorm or Gastronorm trays                                                                                                                                                                                                                                                                                            |                                                 |                                                 |                                                 |
| Basic equipment                     | <ul> <li>Single-walled HS standard model in compliance with DIN 18865-9</li> <li>Deep-drawn support ledges with spacing of 115 mm</li> <li>With 2 vertical, ergonomic push handles on the left and right of the short side</li> <li>Rugged, all-round bumper rail</li> <li>Castors with 160 mm dia., 4 steering castors, 2 with brakes, galvanised steel</li> </ul> |                                                 |                                                 |                                                 |
| Hinged doors/compartments           | 1/1                                                                                                                                                                                                                                                                                                                                                                 | 1/1                                             | 2/2                                             | 2/2                                             |
| Capacity                            | 16 Euronorm or<br>Gastronor trays,<br>crosswise                                                                                                                                                                                                                                                                                                                     | 20 Euronorm or<br>Gastronor trays,<br>crosswise | 32 Euronorm or<br>Gastronor trays,<br>crosswise | 40 Euronorm or<br>Gastronor trays,<br>crosswise |
| Space between ledges                | 115 mm                                                                                                                                                                                                                                                                                                                                                              | 115 mm                                          | 115 mm                                          | 115 mm                                          |
| Dim. L x W x H (mm)                 | 870 x 956 x 1406 mm                                                                                                                                                                                                                                                                                                                                                 | 870 x 956 x 1636 mm                             | 1452 x 956 x 1406 mm                            | 1452 x 956 x 1636 mm                            |
| Weight (kg)                         | 71 kg                                                                                                                                                                                                                                                                                                                                                               | 79 kg                                           | 109 kg                                          | 129 kg                                          |
| Order No.                           | 573 744                                                                                                                                                                                                                                                                                                                                                             | 573 746                                         | 573 748                                         | 573 750                                         |